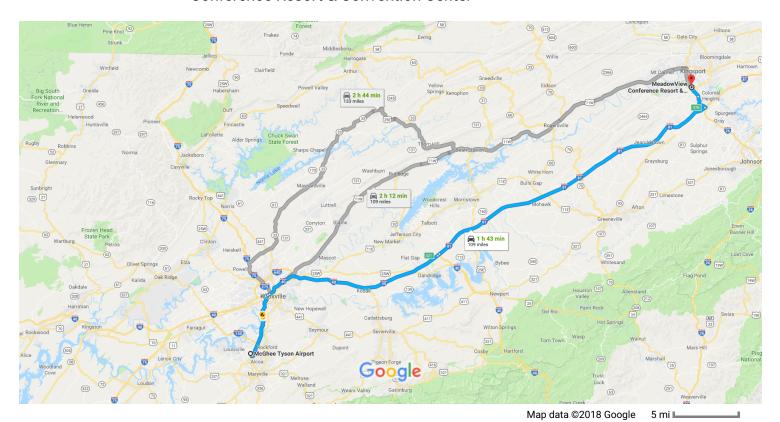

## McGhee Tyson Airport to MeadowView Conference Resort & Convention Center

Drive 109 miles, 1 h 43 min

## McGhee Tyson Airport

2055 Alcoa Hwy, Alcoa, TN 37701

## MeadowView Conference Resort & Convention Center

1901 Meadowview Pkwy, Kingsport, TN 37660

These directions are for planning purposes only. You may find that construction projects, traffic, weather, or other events may cause conditions to differ from the map results, and you should plan your route accordingly. You must obey all signs or notices regarding your route.